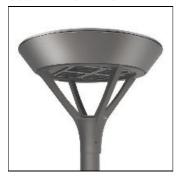

## Product data sheet

PMM MESA PMM-E01-LED-E-U-5MQ-8030

Die-cast aluminum housing and door, Lumens packages ranging from 3,000 - 29,000 lumens, Choice of 13 high-efficiency, patented AccuLED Optics™, Base casting slip fits over a standard 3" O.D. tenon, Wall, single and dual-mount configurations available, 10kV/10vkA surge protection standard, LED fixture features a five-year warranty