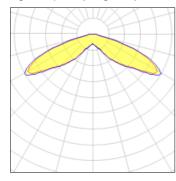

## Light output 1 (integrated)

| Lamp type          | LED     | CCT         | 3000 K |
|--------------------|---------|-------------|--------|
| Nominal lamp power | 24.7 W  | CRI         | 80     |
| Total flux         | 2207 lm | LOR         | 100%   |
| Luminous efficacy  | 89 lm/W | Total power | 24.7 W |