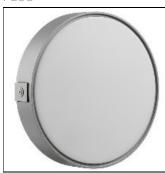

## Product data sheet

STEALTH 07.9015/TC-F/24W

FLOS

Guidelight designed for compact fluorescent lamps. Highly resistant injection-molded polycarbonate body. Highly corrosionresistant, die-cast aluminum front frame. Polycarbonate diffuser with or without die-cast aluminum anti-vandalism screen. Polyester powder-coated. Silicone gasket seals. Stainless steel screws. PG9 cable gland. Polycarbonate lamp support and reflector. Finishes: matt white (01), grey (72), matt black (04) and dark brown (MM).

Mounting mode

Ceiling mounted

Shape and measurements

Length: 11.81 in Width: 11.69 in Height: 2.94 in

Adjustability

Fixed

Electric

System power: 24 W Appliance Class: II