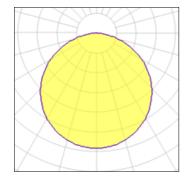

## Light output 1

## 1 x Compact fluorescent lamp

| Nominal lamp power | 24 W    | Socket      | 2G10   |
|--------------------|---------|-------------|--------|
| Lamp flux          | 1700 lm | LOR         | 25%    |
| Luminous efficacy  | 18 lm/W | Total flux  | 431 lm |
| CCT                | 3000 K  | Total power | 24 W   |
| CBI                | 83      |             |        |