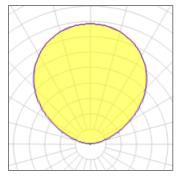

# Light output 1 (integrated)

| Lamp type          | LED      | CCT         | 4000 K |
|--------------------|----------|-------------|--------|
| Nominal lamp power | 31 W     | CRI         | 80     |
| Total flux         | 4118 lm  | LOR         | 100%   |
| Luminous efficacy  | 133 lm/W | ULOR        | 100%   |
|                    |          | Total power | 31 W   |