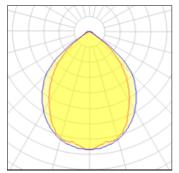

# Light output 2 (integrated)

| Lamp type          | LED     | CCT         | 4000 K |
|--------------------|---------|-------------|--------|
| Nominal lamp power | 42 W    | CRI         | 80     |
| Total flux         | 2554 lm | LOR         | 100%   |
| Luminous efficacy  | 61 lm/W | Total power | 42 W   |