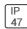

## Product data sheet

LXF/LXT LEXINGTON HID/LED LXF.LXT-PA1-30-722-U-T4W-FL

COOPER LIGHTING







Aluminum housing, top, and base, Greater than 98% life at 60,000 hours ( $40^{\circ}$ C) (LED), Up to 140 lumens per watt, Lumen packages ranging from 2,000 – 11,000 lumens, Self-aligning pole-top fitter fits 2-3/8" and 3" O.D. tenons, Optional NEMA photocontrol receptacle, Five-year warranty (LED)

## Light output 1 (integrated)



| Lamp type          | LED     | CCT         | 2200 K |
|--------------------|---------|-------------|--------|
| Nominal lamp power | 31 W    | CRI         | 70     |
| Total flux         | 2619 lm | LOR         | 100%   |
| Luminous efficacy  | 84 lm/W | ULOR        | 9%     |
|                    |         | Total power | 31 W   |

Mounting mode

Pole top mounted

Shape and measurements

Height: 10.00 in Diameter: 14.00 in

Adjustability

Fixed

Electric