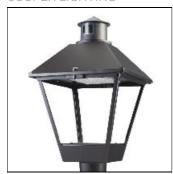

## Product data sheet

LXF/LXT LEXINGTON HID/LED LXF.LXT-PA1-30-722-U-T4W-FL

COOPER LIGHTING

Aluminum housing, top, and base, Greater than 98% life at 60,000 hours ( $40^{\circ}$ C) (LED), Up to 140 lumens per watt, Lumen packages ranging from 2,000 – 11,000 lumens, Self-aligning pole-top fitter fits 2-3/8" and 3" O.D. tenons, Optional NEMA photocontrol receptacle, Five-year warranty (LED)