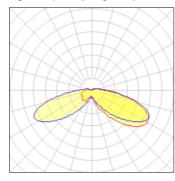

## Light output 1 (integrated)

| Lamp type          | LED     | CCT         | 2200 K |
|--------------------|---------|-------------|--------|
| Nominal lamp power | 31 W    | CRI         | 70     |
| Total flux         | 2619 lm | LOR         | 100%   |
| Luminous efficacy  | 84 lm/W | ULOR        | 9%     |
|                    |         | Total power | 31 W   |