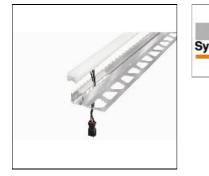

# Product data sheet

LIPROTEC PLUG & PLAY LED-MODULE LLPM NW LLP110V4A2

SCHLÜTER-SYSTEMS

Schlüter-LIPROTEC-LLPM are plug-and-play LED modules made of a flexible, fully coated LED tube with homogeneous light distribution and an attachment profile made of stainless steel (V4A). The LED modules are available in the colour temperature 4900 K. The LED modules can be integrated into a tile covering, using the trapezoid perforated anchoring leg. The profiles are suitable for use in floor areas of residential spaces. Available length: 50 cm 100 cm 200 cm 250 cm Search terms: LIPROTEC, Schlüter, Schluter, Schluter, LIPROTEC-EASY, LED profile, Bathroom, RGB, RGBW, Tile, Line of light, IP67, Shower, Floor, Fliese

# Mounting mode

Wall recessed, Ceiling recessed, Floor recessed

#### Shape and measurements

Length: 3.94 in Width: 0.47 in Height: 0.43 in