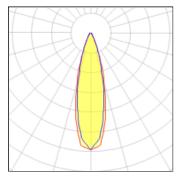

OPTILUX LED luminaire is Megalite state of the art design for flood light and street light application. Durability, High ingress protection (IP66), various choices of reflectors to suit different lighting application, the aerodynamic shape, and the various mounting possibility on the ground,