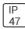

## Product data sheet

B95 - "BRICK" WALL / CEILING HIGH ABUSE, 9"X5" B95-HE-BLK-LD4-20W-40-CL-120-EDC1

**COOPER LIGHTING** 







8, 12, 16, 20 watt / lumen packages, Outdoor wet location listed, IP65 ingress protection, Full polycarbonate lens for ultimate protection, Lifetime warranty against physical abuse, Clear or opal lens, open or eyelid, Shallow casting for surface conduit entry, Stainless steel tamper proof hardware. Philips head available, Custom colors available

## Light output 1 (integrated)



| Lamp type          | LED     | CCT         | 4000 K |
|--------------------|---------|-------------|--------|
| Nominal lamp power | 19.1 W  | CRI         | 80     |
| Total flux         | 1180 lm | LOR         | 100%   |
| Luminous efficacy  | 62 lm/W | ULOR        | 16%    |
|                    |         | Total power | 19.1 W |

Mounting mode

Pole top mounted

Shape and measurements

Length: 8.00 in Width