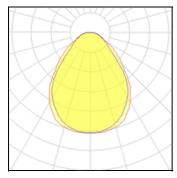

# 1 x LED

Nominal lamp power Lamp flux Luminous efficacy CCT CRI 35 W 4311 lm 123 lm/W 3000 K 80 LOR Total flux Total power 100% 4311 lm 35 W