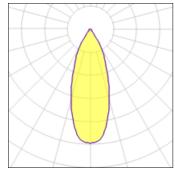

| LOR         | 74%    |
|-------------|--------|
| Total flux  | 711 lm |
| Total power | 13.4 W |
|             |        |

| I X LLD            |         |
|--------------------|---------|
| Nominal lamp power | 6.2 W   |
| Lamp flux          | 554 lm  |
| Luminous efficacy  | 66 lm/W |
| CCT                | 2700 k  |
| CRI                | 90      |
|                    |         |

1 v I ED

| LOR         | 74%    |
|-------------|--------|
| Total flux  | 412 lm |
| Total power | 6.2 W  |
|             |        |

| 1 x LED            |         |             |
|--------------------|---------|-------------|
| Nominal lamp power | 9.2 W   | LOR         |
| Lamp flux          | 744 lm  | Total flux  |
| Luminous efficacy  | 60 lm/W | Total power |
| CCT                | 2700 K  |             |
| CRI                | 90      |             |