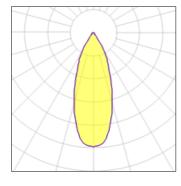

## Light output 1

| 1 x LED            |         |
|--------------------|---------|
| Nominal lamp power | 13.4 W  |
| Lamp flux          | 956 lm  |
| Luminous efficacy  | 53 lm/W |
| CCT                | 2700 K  |
| CRI                | 90      |

| LOR         | 74%    |
|-------------|--------|
| Total flux  | 711 lm |
| Total power | 13.4 W |
|             |        |

| I X LLD            |         |
|--------------------|---------|
| Nominal lamp power | 6.2 W   |
| Lamp flux          | 554 lm  |
| Luminous efficacy  | 66 lm/W |
| CCT                | 2700 k  |
| CRI                | 90      |
|                    |         |