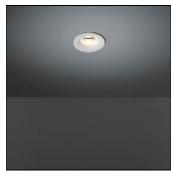

## Product data sheet

SMART CAKE 82 IP55 LED GE 2700K FLOOD GOLD 12412146

MODULAR

Smart lighting family Smart Cake, Smart Lotis and Smart Kup form a new generation of spotlights which combine technical ingenuity with timeless design. This family's styling is based on our most popular designs. In concrete terms, the fittings consist of a module which can be combined with one of three trims to suit your requirements. The new spotlights can be combined with Smart Mask to form the perfect solution for any interior. What you get is a LED module with a different finish. The light flows over the edges of the Smart Cake like its bigger sister.

## Mounting mode

Ceiling recessed

74% 554 lm 9.2 W Shape and measurements

Height: 0.39 in Diameter: 3.23 in

Adjustability

Fixed

Electric

System power: 6.2-13.4 W Appliance Class: II