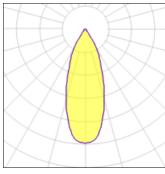

## Mounting mode

Ceiling recessed

74% 554 lm 9.2 W Shape and measurements

Height: 0.39 in Diameter: 3.23 in

Adjustability

Fixed

Electric

System power: 6.2-13.4 W Appliance Class: II