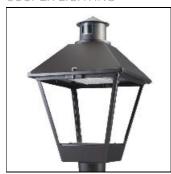

## Product data sheet

LXF/LXT LEXINGTON HID/LED LXF.LXT-PA1-40-827-U-5WQ-CL

COOPER LIGHTING

Aluminum housing, top, and base, Greater than 98% life at 60,000 hours ( $40^{\circ}$ C) (LED), Up to 140 lumens per watt, Lumen packages ranging from 2,000 – 11,000 lumens, Self-aligning pole-top fitter fits 2-3/8" and 3" O.D. tenons, Optional NEMA photocontrol receptacle, Five-year warranty (LED)

Mounting mode

Pole top mounted

Shape and measurements

Height: 10.00 in Diameter: 14.00 in

Adjustability

Fixed

Electric

System power: 40 W