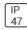

## Product data sheet

LXF/LXT LEXINGTON HID/LED LXF.LXT-PA1-40-827-U-5WQ-CL

COOPER LIGHTING







Aluminum housing, top, and base, Greater than 98% life at 60,000 hours ( $40^{\circ}$ C) (LED), Up to 140 lumens per watt, Lumen packages ranging from 2,000 – 11,000 lumens, Self-aligning pole-top fitter fits 2-3/8" and 3" O.D. tenons, Optional NEMA photocontrol receptacle, Five-year warranty (LED)

## Light output 1 (integrated)



| Lamp type          | LED     | CCT         | 2700 K |
|--------------------|---------|-------------|--------|
| Nominal lamp power | 40 W    | CRI         | 80     |
| Total flux         | 3799 lm | LOR         | 100%   |
| Luminous efficacy  | 95 lm/W | ULOR        | 2%     |
|                    |         | Total power | 40 W   |

Mounting mode

Pole top mounted

Shape and measurements

Height: 10.00 in Diameter: 14.00 in

Adjustability

Fixed

Electric