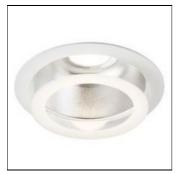

## Product data sheet

ESPRIT LED ESLH33K + ESLA-3

WHITECROFT

Recessed LED downlight with cast aluminium heatsink, white polycarbinate body and bezel, and integral 1100/2000/3000 light engine and driver. 165mmØ cut aperture for ceiling thicknesses of 1 - 30mm. Rapid spring assembly installation - as Whitecroft Lighting ESPRIT LED Emergency Output (Lithium) = 322lm

Mounting mode

Ceiling recessed

Shape and measurements

Height: 3.94 in Diameter: 7.56 in

Adjustability

Fixed

Electric

System power: 29 W