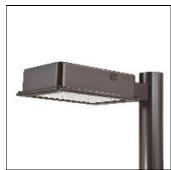

## Product data sheet

RV RIDGEVIEW LED LDRV-SLL-F01-E-7060

**COOPER LIGHTING** 

One-piece, die-cast aluminum housing can be pole or wall-mounted, Optical design creates consistent distribution and scalability, Choice of 12 high-efficiency, patented AccuLED Optics™, Standard in 4000K (+/- 275K) CCT and nominal 70 CRI, Suitable for operation in -40°C to 40°C ambient environments, 120-277V 50/60Hz, 347V 60Hz or 480V 60Hz operation, Proprietary circuit module withstands 10kV of transient line surge, Optional battery pack and bi-level switching, Five-year warranty

Mounting mode

Pole top mounted

Shape and measurements

Length: 2.04 in Width: 12.00 in Height: 0.39 in

Adjustability

Fixed

Electric

System power: 25.9 W