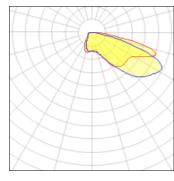

## Light output 1 (integrated)

| Lamp type          | LED     | CCT         | 3000 K |
|--------------------|---------|-------------|--------|
| Nominal lamp power | 25.9 W  | CRI         | 75     |
| Total flux         | 2282 lm | LOR         | 100%   |
| Luminous efficacy  | 88 lm/W | Total power | 25.9 W |