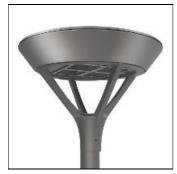

## Product data sheet

MSA MESA LED MSA-SA4D-727-U-SL4-HSS

**COOPER LIGHTING** 

Die-cast aluminum housing and door, Lumens packages ranging from 3,000 - 29,000 lumens, Choice of 13 high-efficiency, patented AccuLED Optics™, Base casting slip fits over a standard 3" O.D. tenon, Wall, single and dual-mount configurations available, 10kV/10vkA surge protection standard, LED fixture features a five-year warranty