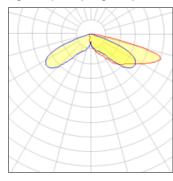

## Light output 1 (integrated)

| Lamp type          | LED      | CCT         | 2700 K |
|--------------------|----------|-------------|--------|
| Nominal lamp power | 259 W    | CRI         | 70     |
| Total flux         | 18196 lm | LOR         | 100%   |
| Luminous efficacy  | 70 lm/W  | Total power | 259 W  |