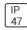

## Product data sheet

MSA MESA LED MSA-SA4D-727-U-SL4-HSS

**COOPER LIGHTING** 







Die-cast aluminum housing and door, Lumens packages ranging from 3,000 - 29,000 lumens, Choice of 13 high-efficiency, patented AccuLED Optics™, Base casting slip fits over a standard 3" O.D. tenon, Wall, single and dual-mount configurations available, 10kV/10vkA surge protection standard, LED fixture features a five-year warranty

## Light output 1 (integrated)



| Lamp type          | LED      | CCT         | 2700 K |
|--------------------|----------|-------------|--------|
| Nominal lamp power | 259 W    | CRI         | 70     |
| Total flux         | 18196 lm | LOR         | 100%   |
| Luminous efficacy  | 70 lm/W  | Total power | 259 W  |

Mounting mode

Wall mounted

Shape and measurements

Height: 0.39 in Diameter: 6.00 in

Adjustability

Fixed

Electric

System power: 259 W

Prot