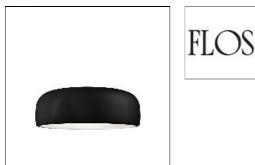

## Product data sheet

SMITHFIELD C 1X230W R7S F1362030

FLOS

Ceiling-mounted lamp providing direct light. Aluminium body. Available in gloss black, white or MUD. Injection-moulded opalescent polycarbonate diffuser. Steel wall and ceiling attachment.