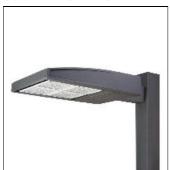

## Product data sheet

GAN GALLEON AREA/ROADWAY LUMINAIRE GAN-SA4B-722-U-SLR

**COOPER LIGHTING** 

Choice of 16 high-efficiency, patented AccuLED Optics™, Lumen packages range from 4,200 – 80,800 (34W – 640W), Available in 2200K, 2700K, 3000K, 3500K, 4000K, 5000K or 5700K CCT, -40°C to 40°C operating range, optional 50°C high ambient, 120-277V 50/60Hz, 347V 60Hz or 480V 60Hz operation, IP66 rated housing and light square, 3G vibration rated, Pole, mast-arm or wall-mounted configurations, Five-year warranty

Mounting mode

Pole top mounted

Shape and measurements

Length: 30.00 in Width: 12.00 in Height: 0.39 in

Adjustability

Fixed

Electric

System power: 171 W