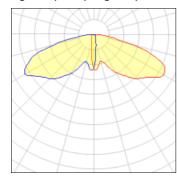

## Light output 1 (integrated)

| Lamp type          | LED      | CCT         | 2200 K |
|--------------------|----------|-------------|--------|
| Nominal lamp power | 171 W    | CRI         | 70     |
| Total flux         | 14893 lm | LOR         | 100%   |
| Luminous efficacy  | 87 lm/W  | Total power | 171 W  |