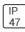

## Product data sheet

LXF/LXT LEXINGTON HID/LED LXF.LXT-PA1-100-760-U-T2U-A

COOPER LIGHTING







Aluminum housing, top, and base, Greater than 98% life at 60,000 hours ( $40^{\circ}$ C) (LED), Up to 140 lumens per watt, Lumen packages ranging from 2,000 – 11,000 lumens, Self-aligning pole-top fitter fits 2-3/8" and 3" O.D. tenons, Optional NEMA photocontrol receptacle, Five-year warranty (LED)

## Light output 1 (integrated)



| Lamp type          | LED     | CCT         | 5700 K |
|--------------------|---------|-------------|--------|
| Nominal lamp power | 96 W    | CRI         | 70     |
| Total flux         | 9467 lm | LOR         | 100%   |
| Luminous efficacy  | 99 lm/W | ULOR        | 3%     |
|                    |         | Total power | 96 W   |

Mounting mode

Pole top mounted

Shape and measurements

Height: 10.00 in Diameter: 14.00 in

Adjustability

Fixed

Electric