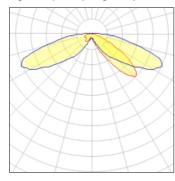

## Light output 1 (integrated)

| Lamp type          | LED     | CCT         | 5700 K |
|--------------------|---------|-------------|--------|
| Nominal lamp power | 96 W    | CRI         | 70     |
| Total flux         | 9467 lm | LOR         | 100%   |
| Luminous efficacy  | 99 lm/W | ULOR        | 3%     |
|                    |         | Total power | 96 W   |