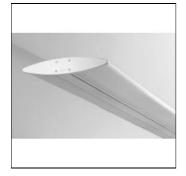

### OCULUS LINEAR LED 590MM

840

BRIGHT SPECIAL LIGHTING

Housing :Extruded aluminium Diffuser :Matt opal cover of extruded PMMA Control Gear :Built-in electronic driver Watt :Max 2x131.2W IP :40 IK :05 • LED replacement with tools

| XF       | <u> </u> |
|----------|----------|
| HAC      |          |
|          |          |
|          |          |
| $\times$ | TXX      |

| Mounting mode                       | Electric                |
|-------------------------------------|-------------------------|
| Pendant, Ceiling mounted            | System power: 22.6-31 W |
| Shape and measurements              | Appliance Class: I      |
|                                     |                         |
| Length: 12.99 in                    | Protection              |
| Length: 12.99 in<br>Width: 24.58 in | IP: 40                  |
|                                     |                         |