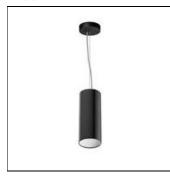

## Product data sheet

KAP SURFACE SUSPENSION 03.5810/PW LED/9W/41°

FLOS

Luminaire for direct lighting to be installed on ceilings, wall or in suspension. Body of the luminaire made of extruded aluminium. The LED version has an interior reflector made of polycarbonate painted inside. Besides, it incorporates a diffuser lens made of opal polycarbonate which offers a uniform light. The halogen lamp versions have a reflector made of painted aluminium and a glass diffuser made of glass with sandblasted finish. Combinations of exterior finishes available anodized or painted and the interior finishes of the reflector. Exterior finishes: white (11), anodized aluminium (AS) black (AN) and brown (B3). Interior finishes: white, gold, blue and black.

| LOR         | 46%    |
|-------------|--------|
| Total flux  | 261 lm |
| Total power | 9 W    |
|             |        |

Mounting mode

Pendant

Shape and measurements

Height: 12.01 in Diameter: 3.94 in