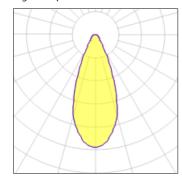

## Light output 1

| I X LED            |         |
|--------------------|---------|
| Nominal lamp power | 9 W     |
| Lamp flux          | 565 lm  |
| Luminous efficacy  | 63 lm/W |
| CCT                | 3200 K  |
| CRI                | 80      |

| LOR         | 46%    |
|-------------|--------|
| Total flux  | 261 lm |
| Total power | 9 W    |
|             |        |

Mounting mode

Pendant

Shape and measurements

Height: 12.01 in Diameter: 3.94 in