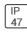

## Product data sheet

LXF/LXT LEXINGTON HID/LED LXF.LXT-PA1-40-740-U-T2R

COOPER LIGHTING







Aluminum housing, top, and base, Greater than 98% life at 60,000 hours ( $40^{\circ}$ C) (LED), Up to 140 lumens per watt, Lumen packages ranging from 2,000 – 11,000 lumens, Self-aligning pole-top fitter fits 2-3/8" and 3" O.D. tenons, Optional NEMA photocontrol receptacle, Five-year warranty (LED)

## Light output 1 (integrated)



| Lamp type          | LED      | CCT         | 4000 K |
|--------------------|----------|-------------|--------|
| Nominal lamp power | 40 W     | CRI         | 70     |
| Total flux         | 4990 lm  | LOR         | 100%   |
| Luminous efficacy  | 125 lm/W | Total power | 40 W   |

Mounting mode

Pole top mounted

Shape and measurements

Height: 0.39 in Diameter: 14.00 in

Adjustability

Fixed

Electric

System power: 40 W

Protection

IP: 47