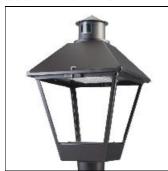

## Product data sheet

LXF/LXT LEXINGTON HID/LED LXF.LXT-PA1-40-740-U-T2R

COOPER LIGHTING

Aluminum housing, top, and base, Greater than 98% life at 60,000 hours ( $40^{\circ}$ C) (LED), Up to 140 lumens per watt, Lumen packages ranging from 2,000 – 11,000 lumens, Self-aligning pole-top fitter fits 2-3/8" and 3" O.D. tenons, Optional NEMA photocontrol receptacle, Five-year warranty (LED)

Mounting mode

Pole top mounted

Shape and measurements

Height: 0.39 in Diameter: 14.00 in

Adjustability

Fixed

Electric

System power: 40 W