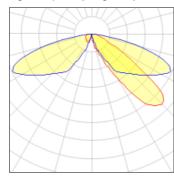

## Light output 1 (integrated)

| Lamp type          | LED      | CCT         | 4000 K |
|--------------------|----------|-------------|--------|
| Nominal lamp power | 40 W     | CRI         | 70     |
| Total flux         | 4990 lm  | LOR         | 100%   |
| Luminous efficacy  | 125 lm/W | Total power | 40 W   |