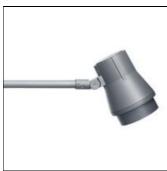

## Product data sheet

MEGA SONIC-ARM 5936-0-2-263-XX\_30

UNILAMP

The SONIC family of spot and floodlight are available as ground or wall mount with outrigger arms setting, extended standing form, pole clamp and wall clamp setting, indirect pole light and wall light. There ar wide ranges of accessories available; spreader lens, glare shield unit, tree strap, earth spike and anchor bolt kit. Available in three (3) sizes with a choice of five (5) colors. SONIC is operated with high power LED in COB technology. Manufactured to eliminate dust and water gathering over the lens the front cover sits perfectly flush. High efficiency reflectors and lens' are used in this luminaire family. Calibrated aiming positions assist with locating the beam spread perfectly. For ease of installation and thermal issues the control gear compartment is housed separately to the lamp. Wherever the need for highlighting of sculptures, walls, building facades SONIC is a first choice option. Spec • Designed, Manufactured and Tested according to IEC 60598-1, IEC 60598-2-1 and VDE regulations. • LM6 Die Cast Aluminium and Extruded Aluminium body. • Stainless steel screws. • Nano Ceramic surface conversion. • Double layer coating. • Safety glass cover. • Post-cured silicone gasket. • High quality LED module and driver. • High efficiency reflector. • Adjustable optic. • GFR PA6.6 terminal block. • Weather proof TPE grommet or M20 Cable gland. • Installation work has to be carried on according to the enclosed product manual.

Mounting mode

Wall mounted

Shape and measurements

Length: 5.57 in Width: 35.83 in Height: 5.66 in

Adjustability

Rotatable, Tiltable

Electric

System power: 100 W Appliance Class: I