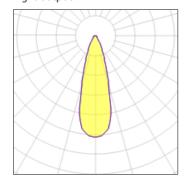

## 1 x Halogen low voltage lamp without reflector

| Nominal lamp power | 100 W   | Socket      | E27    |
|--------------------|---------|-------------|--------|
| Lamp flux          | 1200 lm | LOR         | 80%    |
| Luminous efficacy  | 12 lm/W | Total flux  | 961 lm |
| CCT                | 2900 K  | Total power | 100 W  |
| CRI                | 99      |             |        |