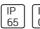

## Product data sheet

MEGA SONIC-ARM 5936-0-2-263-XX\_30

UNILAMP











The SONIC family of spot and floodlight are available as ground or wall mount with outrigger arms setting, extended standing form, pole clamp and wall clamp setting, indirect pole light and wall light. There ar wide ranges of accessories available; spreader lens, glare shield unit, tree strap, earth spike and anchor bolt kit. Available in three (3) sizes with a choice of five (5) colors. SONIC is operated with high power LED in COB technology. Manufactured to eliminate dust and water gathering over the lens the front cover sits perfectly flush. High efficiency reflectors and lens' are used in this luminaire family. Calibrated aiming positions assist with locating the beam spread perfectly. For ease of installation and thermal issues the control gear compartment is housed separately t