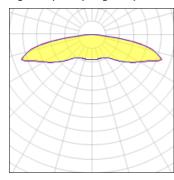

## Light output 1 (integrated)

| Lamp type          |
|--------------------|
| Nominal lamp power |
| Total flux         |
| Luminous efficacy  |

| LED      |  |
|----------|--|
| 78.3 W   |  |
| 7858 lm  |  |
| 100 lm/W |  |