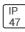

## Product data sheet

RV RIDGEVIEW LED LDRV-5XQ-F03-E-7060

**COOPER LIGHTING** 







One-piece, die-cast aluminum housing can be pole or wall-mounted, Optical design creates consistent distribution and scalability, Choice of 12 high-efficiency, patented AccuLED Optics™, Standard in 4000K (+/- 275K) CCT and nominal 70 CRI, Suitable for operation in -40°C to 40°C ambient environments, 120-277V 50/60Hz, 347V 60Hz or 480V 60Hz operation, Proprietary circuit module withstands 10kV of transient line surge, Optional battery pack and bi-level switching, Five-year warranty

## Light output 1 (integrated)



| Lamp type          |
|--------------------|
| Nominal lamp power |
| Total flux         |
| Luminous efficacy  |

| LED      |  |
|----------|--|
| 78.3 W   |  |
| 7858 lm  |  |
| 100 lm/W |  |

3000 K 75 100%

78.3 W

Mounting mode

Pole top mounted

Shape and measurements