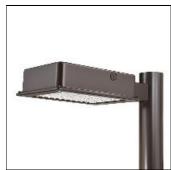

## Product data sheet

RV RIDGEVIEW LED LDRV-5XQ-F03-E-7060

**COOPER LIGHTING** 

One-piece, die-cast aluminum housing can be pole or wall-mounted, Optical design creates consistent distribution and scalability, Choice of 12 high-efficiency, patented AccuLED Optics™, Standard in 4000K (+/- 275K) CCT and nominal 70 CRI, Suitable for operation in -40°C to 40°C ambient environments, 120-277V 50/60Hz, 347V 60Hz or 480V 60Hz operation, Proprietary circuit module withstands 10kV of transient line surge, Optional battery pack and bi-level switching, Five-year warranty

3000 K 75 100%

78.3 W

Mounting mode

Pole top mounted

Shape and measurements

Length: 2.04 in Width: 12.00 in Height: 0.39 in

Adjustability

Fixed