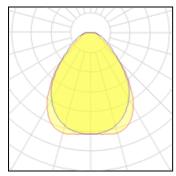

# 1 x LED

Nominal lamp power Lamp flux Luminous efficacy CCT CRI 47 W 4250 lm 90 lm/W 4000 K 90

LOR Total flux Total power 100% 4250 lm 47 W