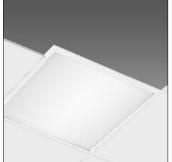

# Product data sheet

840 LED PANEL - UGR<LT/>19 - CRI<GT/>90 4000K CRI 90 47W CLD WHITE 150211-00

DISANO

Housing: body in steel sheet and frame in aluminium. Diffuser: in high transmittance prismatic technopolymer. Internal PMMA slab. : Art 150211-00: not UGR<lt/>19 Low flicker: luminaire with very low flicker: evenly distributed light for greater visual safety. Photobiological risk: exempt risk group according to EN62471. : EN60598-1. With degree of protection according to EN60529. Equipment: Ceiling lighting fixture with external driver; it can be easily housed in false ceilings. Mounting: surface mounting on T-beams. Easy installation: quick connection without the need to open the luminaire, can be easily inserted into the ceiling. On request: - DIMM DALI CLD-D wiring (subcode -0041) - CLD-D (PUSH) (subcode -0045)

# Mounting mode

Ceiling recessed

#### Shape and measurements

Length: 23.46 in Width: 23.46 in Height: 0.47 in

# Design

Color of housing: White