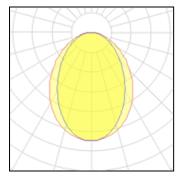

# Light output 1 (integrated)

| Lamp type          | LED     | CCT         | 4000 K |
|--------------------|---------|-------------|--------|
| Nominal lamp power | 8 W     | CRI         | 90     |
| Total flux         | 730 lm  | LOR         | 100%   |
| Luminous efficacy  | 91 lm/W | Total power | 8 W    |