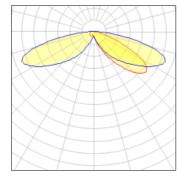

## Light output 1 (integrated)

| Lamp type          | LED     | CCT         | 2700 K |
|--------------------|---------|-------------|--------|
| Nominal lamp power | 96 W    | CRI         | 80     |
| Total flux         | 6826 lm | LOR         | 100%   |
| Luminous efficacy  | 71 lm/W | ULOR        | 4%     |
|                    |         | Total power | 96 W   |
|                    |         |             |        |