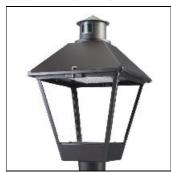

## Product data sheet

LXF/LXT LEXINGTON HID/LED LXF.LXT-PA1-40-730-U-5WQ-A

COOPER LIGHTING

Aluminum housing, top, and base, Greater than 98% life at 60,000 hours ( $40^{\circ}$ C) (LED), Up to 140 lumens per watt, Lumen packages ranging from 2,000 – 11,000 lumens, Self-aligning pole-top fitter fits 2-3/8" and 3" O.D. tenons, Optional NEMA photocontrol receptacle, Five-year warranty (LED)