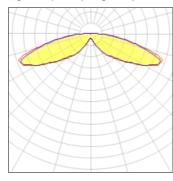

## Light output 1 (integrated)

| Lamp type          | LED      | CCT         | 3000 K |
|--------------------|----------|-------------|--------|
| Nominal lamp power | 40 W     | CRI         | 70     |
| Total flux         | 4575 lm  | LOR         | 100%   |
| Luminous efficacy  | 114 lm/W | ULOR        | 4%     |
|                    |          | Total nower | 40 W   |