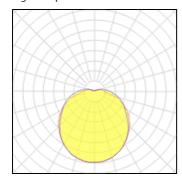

hest outdoor environments. With the diffused light distribution, it provides good low glare general lighting to private and public areas. The front cover is available in various designs; moreover, DRIFT is available in 2 sizes with the choice of 5 different colors. • Designed, Manufactured and tested according to IEC 60598-1, IEC 60598-2-1 and VDE regulations. • LM6 Die Cast Aluminium body. • Stainless steel screws. • Nano Ceramic surface conversion. • Double layer coating. • Polycarbonate diffuser. • Post-cured silicone gasket. • High quality LED module and driver. Replaceable for future upgrade. • Optional with motion detector (Microwave Sensor). • Quick connector for easy installation. • Installation work has to be carried on according to the enclosed product manual.

# Light output 1



| Nominal lamp power | 28 W    |
|--------------------|---------|
| Lamp flux          | 2550 lm |
| Luminous efficacy  | 91 lm/W |
| CCT                | 3000 K  |
| CRI                | 80      |

LOR 67% Total flux 1708 lm Total power 28 W

# Mounting mode

Wall mounted

#### Shape and measurements

Length: 13.98 in Width: 7.69 in Height: 13.98 in

# Adjustability

Fixed

# Electric

System power: 28 W Appliance Class: II

#### Protection

IP: 65 IK: 10