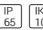

# Product data sheet

MAXI ROOF DRIFT 7040-0-3-821-XX

UNILAMP











Description Square in shape DRIFT wall and ceiling lights have a robust aluminium construction and impact resistant polycarbonate diffuser cover. DRIFT with LED unit is also available with built-in microwave sensor and hi-low light function. The high protection rating of IP65 and IKO9 allows DRIFT to be installed in the harshest outdoor environments. With the diffused light distribution, it provides good low glare general lighting to private and public areas. The front cover is available in various designs; moreover, DRIFT is available in 2 sizes with the choice of 5 different colors. • Designed, Manufactured and tested according to IEC 60598-1, IEC 60598-2-1 and VDE regulations. • LM6 Die Cast Aluminium body. • Stainless steel screws. • Nano Ceramic surface conversion. • Double laye