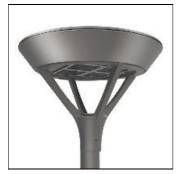

## Product data sheet

PMM MESA PMM-F03-LED-E-U-SLR-8030

Die-cast aluminum housing and door, Lumens packages ranging from 3,000 - 29,000 lumens, Choice of 13 high-efficiency, patented AccuLED Optics™, Base casting slip fits over a standard 3" O.D. tenon, Wall, single and dual-mount configurations available, 10kV/10vkA surge protection standard, LED fixture features a five-year warranty