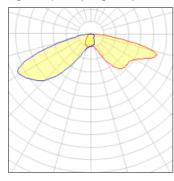

## Light output 1 (integrated)

| Lamp type          | LED     | CCT         | 3000 K |
|--------------------|---------|-------------|--------|
| Nominal lamp power | 78.3 W  | CRI         | 80     |
| Total flux         | 4654 lm | LOR         | 100%   |
| Luminous efficacy  | 59 lm/W | Total power | 78.3 W |