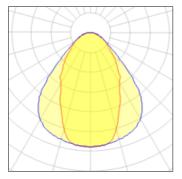

## Light output 1 (integrated)

| Lamp type          | LED     | CCT         | 4000 K |
|--------------------|---------|-------------|--------|
| Nominal lamp power | 28 W    | CRI         | 80     |
| Total flux         | 1900 lm | LOR         | 100%   |
| Luminous efficacy  | 68 lm/W | Total power | 28 W   |