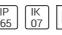

# Product data sheet

PASTILLA - 100-240V 3000K CRI 80 18W CLD WHITE 22042512-00

DISANO









Housing: in polycarbonate, shatterproof and V2 self-extinguishing, UV stablised, anti-yellowing. Diffuser: in polycarbonate, shatterproof and self-extinguishing, UV stablised. LED: 70%: 30000h (L70B50) Photobiological risk: exempt risk group according to EN62471.: EN60598-1. With degree of protection according to EN60529. Equipment: gasket in eco-friendly material. Rubber cable gland with diam. 1/2 gas inch (cable min. diam.9 max diam. 12).

### Light output 1



| 1 x LED            |
|--------------------|
| Nominal lamp power |
| Lamp flux          |
| Luminous efficacy  |
| CCT                |
| CRI                |

| 18 W    |
|---------|
| 1651 lm |
| 92 lm/W |
| 3000 K  |
| 80      |
|         |

| LOR         |  |
|-------------|--|
| ULOR        |  |
| Total flux  |  |
| Tot