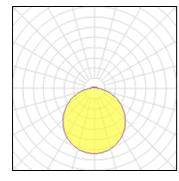

### Light output 1

| 1 x LED            |
|--------------------|
| Nominal lamp power |
| Lamp flux          |
| Luminous efficacy  |
| CCT                |
| CRI                |

| 18 W    |
|---------|
| 1651 lm |
| 92 lm/W |
| 3000 K  |
| 80      |
|         |

| LOR         |  |
|-------------|--|
| ULOR        |  |
| Total flux  |  |
| Total power |  |
|             |  |

18 W