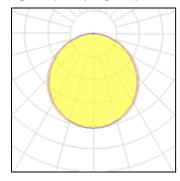

## Light output 1 (integrated)

| Lamp type          | LED     | CCT         | 4000 K |
|--------------------|---------|-------------|--------|
| Nominal lamp power | 14 W    | CRI         | 80     |
| Total flux         | 1170 lm | LOR         | 100%   |
| Luminous efficacy  | 84 lm/W | ULOR        | 2%     |
|                    |         | Total power | 14 W   |