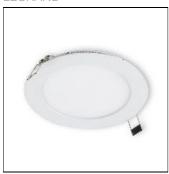

## Product data sheet

ENSTO VELOX PANEL 240PU IP44 LED 14W/830-840 ALSD240PU/DW

LEGRAND

Velox product family is designed to cover basic needs of lighting at home by LED-solutions. Velox LED-panels fit excellent for universal lighting at home both in new construction and renovations.

Mounting mode

Ceiling recessed

Shape and measurements

Height: 0.75 in Diameter: 9.45 in

Adjustability

Fixed

Electric

System power: 14 W Color adjustable