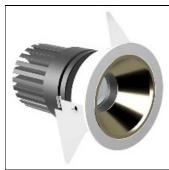

## Product data sheet

HD60 10W 850LM 4000K 10002363

SAAS INSTRUMENTS

Easy to install recessed downlight in 10W with a high-quality diffuser. Great color rendering and superior life span makes this a must-have in any luxury project. Other color options available

Mounting mode

Ceiling recessed

Shape and measurements

Height: 3.54 in Diameter: 2.17 in

Adjustability

Fixed

Electric

System power: 10 W