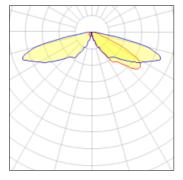

## Light output 1 (integrated)

| Lamp type          | LED      | CCT         | 3000 K |
|--------------------|----------|-------------|--------|
| Nominal lamp power | 31 W     | CRI         | 80     |
| Total flux         | 3090 lm  | LOR         | 100%   |
| Luminous efficacy  | 100 lm/W | Total power | 31 W   |