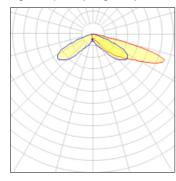

## Light output 1 (integrated)

| Lamp type          | LED     | CCT         | 5700 K |
|--------------------|---------|-------------|--------|
| Nominal lamp power | 85 W    | CRI         | 70     |
| Total flux         | 7459 lm | LOR         | 100%   |
| Luminous efficacy  | 88 lm/W | Total power | 85 W   |