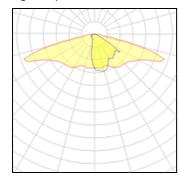

## Product data sheet

RFL540-SE [S70] IP66:LED-36/36W/3K 111-0487

WE-EF







IP66, Class I. IK07. Marine-grade, die-cast aluminium alloy. 5CE superior corrosion protection including PCS hardware. Silicone CCG® Controlled Compression Gasket. Non-reflecting safety glass lens, hinged with safety switch. Integral EC electronic converter in thermally separated compartment. CAD-optimised optics for superior illumination and glare control. OLC® One LED Concept. Factory installed LED circuit board. The luminaire is factory-sealed and does not need to be opened during installation.

## Light output 1



| 36 | Х | LE | D |
|----|---|----|---|
|    |   |    |   |

| Nominal lamp power | 1 W      |
|--------------------|----------|
| Lamp flux          | 155 lm   |
| Luminous efficacy  | 129 lm/W |
| CCT                | 3000 K   |
| CRI                | 80       |

LOR 90%
Total flux 5022 lm
Total power 39 W

Mounting mode

Pole integrated

Shape and measurements

Height: 3.19 in Diameter: 22.44 in Weight: 15 kg Electric

System power: 39 W Appliance Class: I

Protection

IP: 66 IK: 07