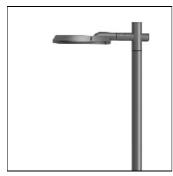

## Product data sheet

RFL540-SE [S70] IP66:LED-36/36W/3K 111-0487

WE-EF

IP66, Class I. IK07. Marine-grade, die-cast aluminium alloy. 5CE superior corrosion protection including PCS hardware. Silicone CCG® Controlled Compression Gasket. Non-reflecting safety glass lens, hinged with safety switch. Integral EC electronic converter in thermally separated compartment. CAD-optimised optics for superior illumination and glare control. OLC® One LED Concept. Factory installed LED circuit board. The luminaire is factory-sealed and does not need to be opened during installation.

LOR 90%
Total flux 5022 lm
Total power 39 W

Mounting mode

Pole integrated

Shape and measurements

Height: 3.19 in Diameter: 22.44 in Weight: 15 kg Electric

System power: 39 W Appliance Class: I

Protection

IP: 66 IK: 07