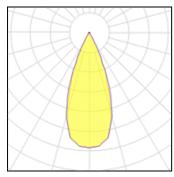

Light output 1

1 x LED Nominal lamp power Lamp flux Luminous efficacy CCT CRI

IP 20

> 6.3 W 570 lm 90 lm/W 2700 K 90

LOR

Total flux

Total power

92% 524 lm 6.3 W