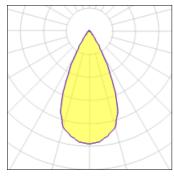

## Light output 1 (integrated)

| Lamp type          | LED     | CCT         | 6000 K |
|--------------------|---------|-------------|--------|
| Nominal lamp power | 5.1 W   | CRI         | 70     |
| Total flux         | 348 lm  | LOR         | 99%    |
| Luminous efficacy  | 68 lm/W | Total power | 5.1 W  |