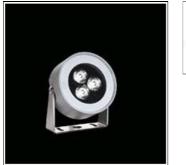

# MARTINA LED 10510600 500MA

FLOS

• Outdoor round spotlight • Configuration: Turned and anodized or painted aluminium structure with stainless steel adjustable bracket • Double layer coating for high resistance to corrosion: The aluminium components are painted with a double coat using powders which are complaint with QUALICOAT standards: a first layer of epoxy powder (with excellent chemical and mechanical resistance) and a second finishing layer of polyester powder (resistant to UV rays and atmospheric agents). The entire painting process of the aluminium fitting starts from components which have been sand-blasted in advance to make the surface more porous and increase the adherence of the paint. Ares effects alkaline and acid washing to clean the surfaces completely, then rinses with demineralised water to remove any residue particles, subsequently a chemical conversion treatment is done to protect against rusting. • Tempered transparent glass with silkscreen border, nitrile rubber gaskets. • Glass fixed to the structure through a robotic gluing system.

#### Mounting mode

Wall mounted

#### Shape and measurements

Height: 1.97 in Diameter: 3.35 in

#### Adjustability

Tiltable