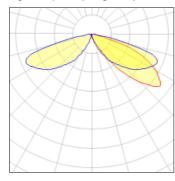

## Light output 1 (integrated)

| Lamp type          | LED     | CCT         | 3000 K |
|--------------------|---------|-------------|--------|
| Nominal lamp power | 96 W    | CRI         | 80     |
| Total flux         | 6105 lm | LOR         | 100%   |
| Luminous efficacy  | 64 lm/W | Total power | 96 W   |