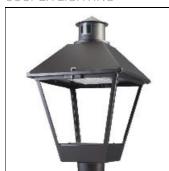

## Product data sheet

LXF/LXT LEXINGTON HID/LED LXF.LXT-PA1-100-830-U-T3-HSS

COOPER LIGHTING

Aluminum housing, top, and base, Greater than 98% life at 60,000 hours ( $40^{\circ}$ C) (LED), Up to 140 lumens per watt, Lumen packages ranging from 2,000 – 11,000 lumens, Self-aligning pole-top fitter fits 2-3/8" and 3" O.D. tenons, Optional NEMA photocontrol receptacle, Five-year warranty (LED)