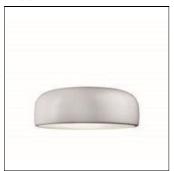

## Product data sheet

SMITHFIELD C 1X230W R7S F1362009

FLOS

Ceiling-mounted lamp providing direct light. Aluminium body. Available in gloss black, white or MUD. Injection-moulded opalescent polycarbonate diffuser. Steel wall and ceiling attachment.

Mounting mode

Ceiling mounted

Shape and measurements

Length: 23.55 in Width: 23.55 in Height: 8.10 in

Adjustability

Fixed

Electric

System power: 242 W