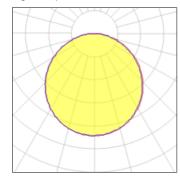

## Light output 1

## 1 x Halogen low voltage lamp without reflector

| Nominal lamp power | 230 W   | Socket      | R7S     |
|--------------------|---------|-------------|---------|
| Lamp flux          | 5000 lm | LOR         | 52%     |
| Luminous efficacy  | 11 lm/W | Total flux  | 2576 lm |
| CCT                | 3000 K  | Total power | 242 W   |
| CRI                | 99      |             |         |