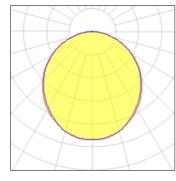

## Light output 1 (integrated)

| Lamp type          | LED     | CCT         | 4000 K |
|--------------------|---------|-------------|--------|
| Nominal lamp power | 33 W    | CRI         | 80     |
| Total flux         | 2100 lm | LOR         | 100%   |
| Luminous efficacy  | 64 lm/W | Total power | 33 W   |