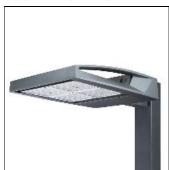

## Product data sheet

GAA-AF-09-LED-U-SLR-7027

**COOPER LIGHTING** 

Choice of 16 high-efficiency, patented AccuLED Optics™, 3,400 - 61,800 lumens, up to 131 lp/W, Standard in 4000K CCT, 70 CRI, optional 2700K, 3000K, 5000K and 6000K, -40°C to 40°C operating range, 120-277V 50/60Hz, 347V 60Hz or 480V 60Hz operation, IP66 rated housing and LED Light Squares, Thermally conductive polymer heatsink for up to 22% weight reduction, Pole, mast-arm or wall-mounted configurations, 3G vibration rated, Five-year warranty

Mounting mode

Pole top mounted

Shape and measurements

Height: 0.39 in Diameter: 6.00 in

Adjustability

Fixed

Electric

System power: 501 W