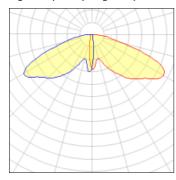

## Light output 1 (integrated)

| Lamp type          | LED      | CCT         | 2700 K |
|--------------------|----------|-------------|--------|
| Nominal lamp power | 501 W    | CRI         | 70     |
| Total flux         | 40498 lm | LOR         | 100%   |
| Luminous efficacy  | 81 lm/W  | Total power | 501 W  |