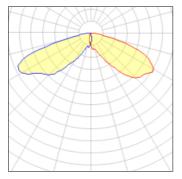

## Light output 1 (integrated)

| Lamp type          | LED      | CCT         | 3000 K |
|--------------------|----------|-------------|--------|
| Nominal lamp power | 171 W    | CRI         | 70     |
| Total flux         | 12907 lm | LOR         | 100%   |
| Luminous efficacy  | 75 lm/W  | Total power | 171 W  |