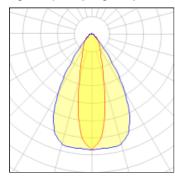

## Light output 1 (integrated)

| Lamp type          | LED      | CCT         |  |
|--------------------|----------|-------------|--|
| Nominal lamp power | 66.9 W   | CRI         |  |
| Total flux         | 11397 lm | LOR         |  |
| Luminous efficacy  | 170 lm/W | Total power |  |