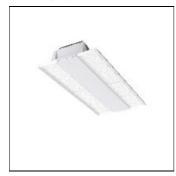

## FLIGHT FGNH14K

WHITECROFT

Surface or suspended LED highbay luminaire with extruded aluminium LED housing and clear polycarbonate lens optics. Supplied with first fix bracket and plug connector for easy installation. The LED module is easily replaced without tools for simple future upgrades and replacement ensuring a sustainable lighting solution - as Whitecroft Lighting FLIGHT

Mounting mode

Pendant

Shape and measurements

Length: 8.98 in Width: 22.95 in Height: 2.94 in

Adjustability

Fixed

Electric

System power: 66.9 W