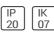

## Product data sheet

## FLIGHT FGNH14K

WHITECROFT







Surface or suspended LED highbay luminaire with extruded aluminium LED housing and clear polycarbonate lens optics. Supplied with first fix bracket and plug connector for easy installation. The LED module is easily replaced without tools for simple future upgrades and replacement ensuring a sustainable lighting solution - as Whitecroft Lighting FLIGHT

## Light output 1 (integrated)



| Lamp type          | LED      | CCT         |  |
|--------------------|----------|-------------|--|
| Nominal lamp power | 66.9 W   | CRI         |  |
| Total flux         | 11397 lm | LOR         |  |
| Luminous efficacy  | 170 lm/W | Total power |  |

Mounting mode

Pendant

Shape and measurements

Length: 8.98 in Width: 22.95 in Height: 2.94 in

Adjustability

Fixed

Electric

System power: 66.9 W

Pr