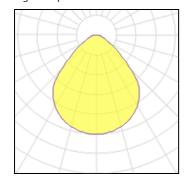

## Product data sheet

MUN LIGHT G2 SF Ø600 MO PRISM 9WW NR BK ML2SF60MOPR930NB

LAMP

LAMP suspended or surface mounted luminaire MUN LIGHT G2 SF Ø600 MO PRISM. Manufactured from recycled aluminium extrusion with a 95% recycling rate, with a PRISMATIC polycarbonate diffuser to control light distribution and reduce glare UGR <19. Model for LED MID-POWER, colour temperature 3000K and CRI90. Electronic ON OFF gear included. IP20, IK07 ratings. Insulation Class I. Photobiological safety group 0. LED life time: 50.000 L80 B10. Available finishes: White and black.

## Light output 1

| 1 x LED            |          |
|--------------------|----------|
| Nominal lamp power | 39.9 W   |
| Lamp flux          | 4819 lm  |
| Luminous efficacy  | 121 lm/W |
| CCT                | 3000 F   |
| CRI                | 90       |
|                    |          |