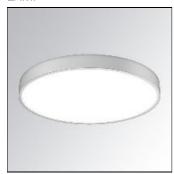

## Product data sheet

MUN LIGHT G2 SF Ø600 MO PRISM 9WW NR BK ML2SF60MOPR930NB

LAMP

LAMP suspended or surface mounted luminaire MUN LIGHT G2 SF Ø600 MO PRISM. Manufactured from recycled aluminium extrusion with a 95% recycling rate, with a PRISMATIC polycarbonate diffuser to control light distribution and reduce glare UGR <19. Model for LED MID-POWER, colour temperature 3000K and CRI90. Electronic ON OFF gear included. IP20, IK07 ratings. Insulation Class I. Photobiological safety group 0. LED life time: 50.000 L80 B10. Available finishes: White and black.

| LOR         | 100%    |
|-------------|---------|
| Total flux  | 4813 lm |
| Total power | 39.9 W  |
|             |         |

Mounting mode

Ceiling mounted

Shape and measurements

Height: 2.32 in Diameter: 23.62 in