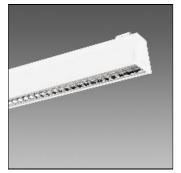

# Product data sheet

SINTESI SYSTEM - CEILING - DARK OPTICS - UGR<LT/>19 3000K CRI 80 29W CLD WHITE 22010010-39

DISANO

Housing: in extruded 6060 aluminium alloy. Removable extruded aluminium 6060 alloy top cover to allow electrical line connection. Injectionmoulded ABS V0 end caps. Optics: dark light double parabolic louvers in high gloss 99.99 aluminium, anti-dazzle and anti-iridescent, very low luminance, and PDV treatment. : UGR<It/>II/>19, according to standard EN 12464. Coating: epoxy polyester powder coating resistant to UV rays. LED: 80%: 50000h (L80B20) Low flicker: luminaire with very low flicker: evenly distributed light for greater visual safety. Photobiological risk: exempt risk group according to EN62471. : EN60598-1. With degree of protection according to EN60529.

# Shape and measurements

Length: 45.91 in Width: 2.76 in Height: 3.50 in

# Design

Material impression: Aluminum Color of housing: White