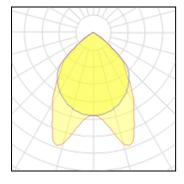

#### Light output 1

| 1 x LED            |         |             |         |
|--------------------|---------|-------------|---------|
| Nominal lamp power | 29 W    | LOR         | 100%    |
| Lamp flux          | 2335 lm | Total flux  | 2335 lm |
| Luminous efficacy  | 81 lm/W | Total power | 29 W    |
| CCT                | 3000 K  |             |         |
| CRI                | 80      |             |         |
|                    |         |             |         |