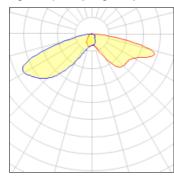

## Light output 1 (integrated)

| Lamp type          | LED     | CCT         | 3000 K |
|--------------------|---------|-------------|--------|
| Nominal lamp power | 97.2 W  | CRI         | 70     |
| Total flux         | 8135 lm | LOR         | 100%   |
| Luminous efficacy  | 84 lm/W | Total power | 97.2 W |