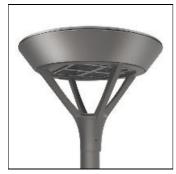

## Product data sheet

PMM MESA PMM-E04-LED-E-U-SLR-7030

Die-cast aluminum housing and door, Lumens packages ranging from 3,000 - 29,000 lumens, Choice of 13 high-efficiency, patented AccuLED Optics™, Base casting slip fits over a standard 3" O.D. tenon, Wall, single and dual-mount configurations available, 10kV/10vkA surge protection standard, LED fixture features a five-year warranty