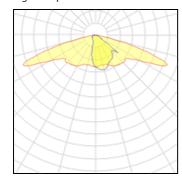

#### Light output 1

| -   | _  |   | _ | _   |
|-----|----|---|---|-----|
| - 1 | 17 | X | H | l ) |

| Nominal lamp power | 1 W      |
|--------------------|----------|
| Lamp flux          | 155 lm   |
| Luminous efficacy  | 123 lm/W |
| CCT                | 3000 K   |
| CRI                | 80       |

LOR Total flux Total power

1703 lm

92%

13.9 W