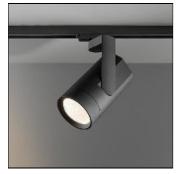

# Product data sheet

KANON TRACK 138 LED 3000K SPOT GI BLACK STRUC 13160432

MODULAR

Firing light, in a most elegant way Interior designers in search of spotlight track lighting that combines exceptional brightness with great design are now armed with Modular's 'Kanon'. The most powerful spotlight in our portfolio (up to 5000 lumens), Kanon 'fires' light, while looking sleek and elegant, with all wiring and cables hidden. Designed for retail environments, it is a sure-fire guarantee that your merchandise will be illuminated in style.

## Mounting mode

Ceiling mounted, Contact rail

## Shape and measurements

Length: 5.43 in Width: 5.43 in Height: 13.35 in

#### Adjustability

Rotatable, Tiltable