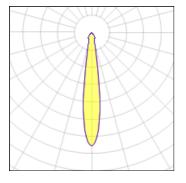

## Light output 1 (integrated)

| Lamp type          | LED     | CCT         | 3000 K |
|--------------------|---------|-------------|--------|
| Nominal lamp power | 56 W    | CRI         | 90     |
| Total flux         | 4963 lm | LOR         | 100%   |
| Luminous efficacy  | 89 lm/W | Total power | 56 W   |