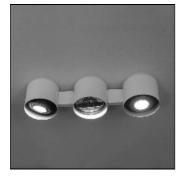

# Product data sheet

EYE - 35° LED SOURCE 2876/3/L/1/35/BI MARTINELLI LUCE

Ceiling fixtures providing direct swivel double light, aluminium structure, complete with drivert. spots Led.

#### Mounting mode

•----

Ceiling mounted

#### Shape and measurements

Length: 23.62 in Width: 6.30 in Height: 4.33 in Weight: 3 kg

#### Adjustability

Free

## Design

Color of housing: White Designer: Emiliana Martinelli