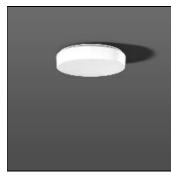

## Product data sheet

FLAT POLYMERO KREIS 311951.002.1.191

RZB

Series: FLAT POLYMERO KREIS Decorative round surface-mounted luminaire. Base: metal, powder-coated. Diffuser made of non-yellowing plastic (PMMA), opal. Diffuser fastening: patented push system. Suitable for ceiling mounting, wall (surface). Slave luminaire. Can only be operated in combination with corresponding master luminaire. Colour: white Diameter: 360 mm Height: 87 mm Lamp: LED Socket: without socket Colour temperature: 3000K Colour rendering index (CRI): 80 System power: 20 W Rated luminous flux: 1950 Im Luminous efficiency: 98 Im/W Control gear: Converter not necessary Protection class: I Type of protection: IP 40

Mounting mode

Ceiling mounted

Shape and measurements

Height: 3.43 in Diameter: 14.17 in

Adjustability

Fixed

Electric

System power: 20 W