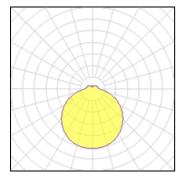

## Light output 1 (integrated)

| Lamp type          | LED     | CCT         | 3000 K |
|--------------------|---------|-------------|--------|
| Nominal lamp power | 20 W    | CRI         | 80     |
| Total flux         | 1950 lm | LOR         | 100%   |
| Luminous efficacy  | 98 lm/W | ULOR        | 13%    |
|                    |         | Total power | 20 W   |