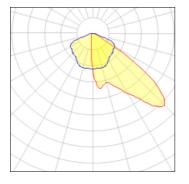

## Light output 1 (integrated)

| Lamp type          | LED     | CCT         | 2200 K |
|--------------------|---------|-------------|--------|
| Nominal lamp power | 67 W    | CRI         | 70     |
| Total flux         | 4888 lm | LOR         | 100%   |
| Luminous efficacy  | 73 lm/W | Total power | 67 W   |